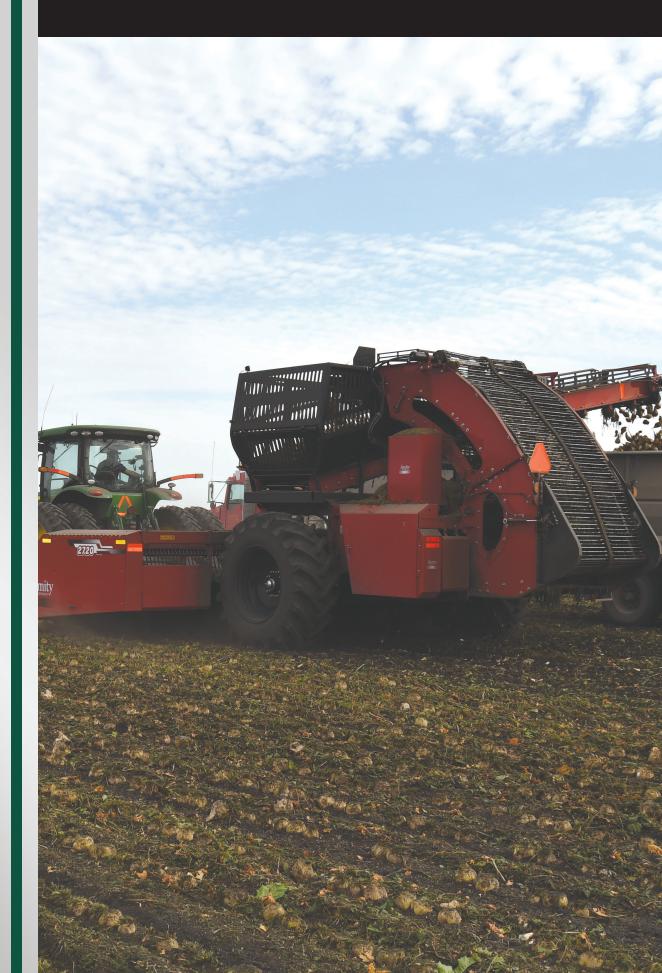

# 2720 HARVESTER

HARN

### FIELD-PROVEN SOLUTIONS<sup>™</sup>

The Amity Technology 2720 Harvester configured as an 8 row 30" or 12 row 22" unit delivers clean whole beets efficiently and effortlessly. Unsurpassed capacity, quality, and product support are the result of choosing Amity Technology.

### SERVICE AND SUPPORT

With the best dealer network, Amity Technology parts and service are available when you need them most.

2000