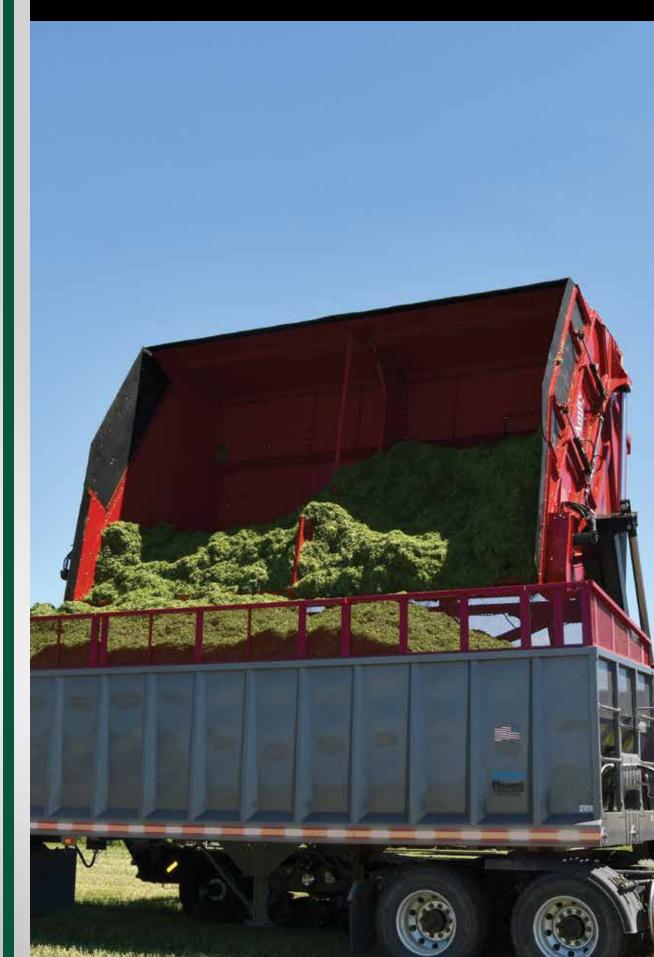

#### **IMPROVED LOGISTICS**

Crop Chaser carts add reliability and consistency to harvest operations. By keeping trucks out of the field, crews can run more consistently with fewer weather delays. The CC1000 easily unloads into a variety of truck sizes in just 90 seconds.

#### **EXCELLENT UNLOADING CONTROL**

The Crop Chaser includes independent front and rear live wall chains for controlled unloading. It uses four hydraulic remotes for the tank lift cylinders and chains, giving the operator maximum control over the dump rate.