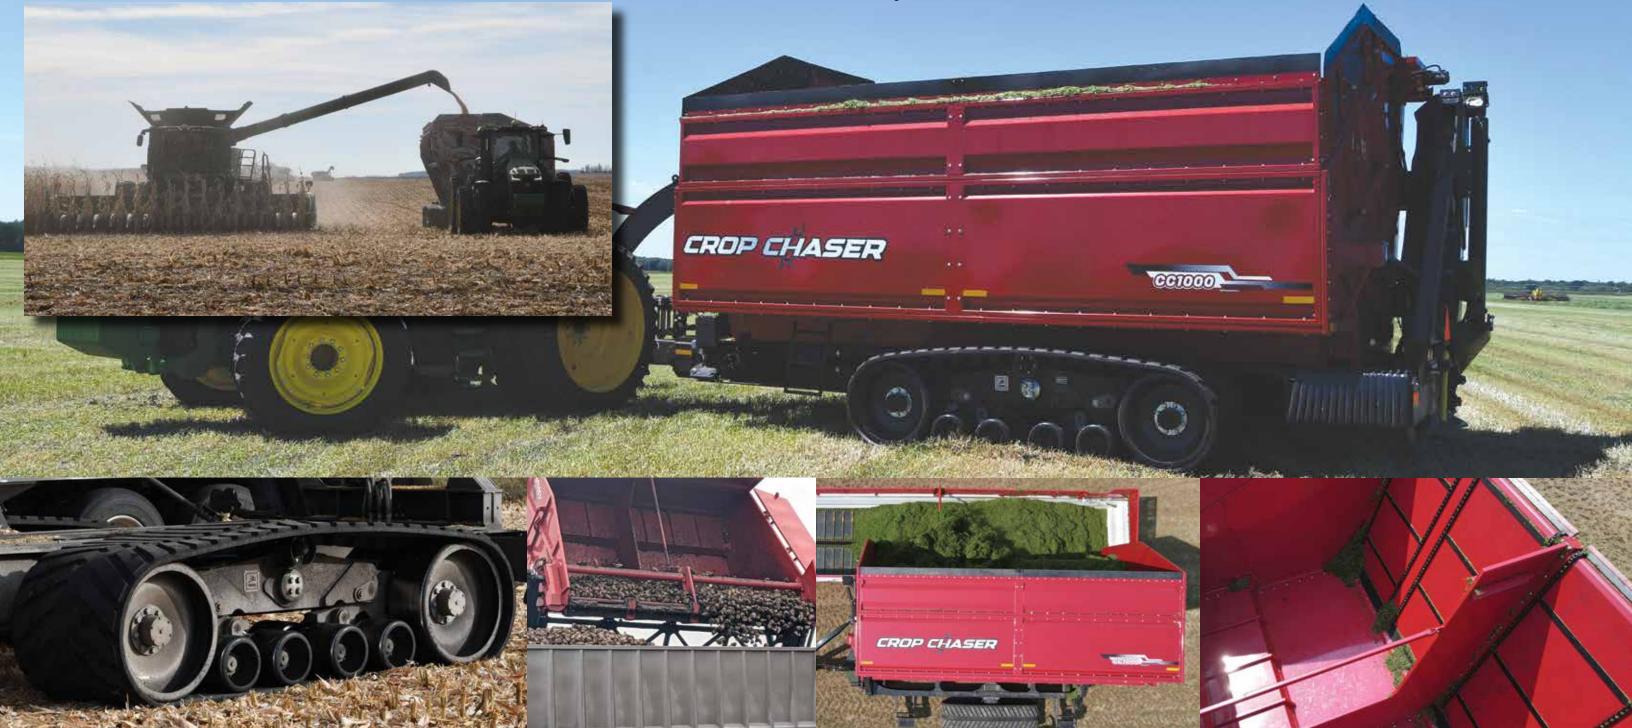

### NEW LEVEL OF EFFICIENCY

The CC1000 Crop Chaser Multi-crop Dump Cart from Amity Technology adds a new level of efficiency to your farming operation. The patented design of this high-capacity, track-driven dump cart with integrated scales offers unmatched logistical benefits in any field condition. Transitioning between crops is as easy as cleaning out the tank – easily switching between silage, corn, beans, small grains, and sugar beets.

#### **MULTI-CROP**

The CC1000 Crop Chaser easily transitions between crops with minimal parts change, saving valuable time in a busy season.

#### TRACKS

Crop Chaser Multi-crop carts feature industry leading 36" x 136" (91 x 345 cm) tracks, which are rated for speeds of up to 20 miles per hour (32 kph). Tracks minimize compaction and are much better suited for use in wet conditions than competitive carts with tires. When fully loaded, the CC1000 only exerts 16.0 psi (6.9 kPa) with a load of 80,000 pounds (36,287 kg).

#### ONBOARD SCALE

The Libra Cart scale system has sensors that provide a highly accurate weight measurement for each load.

#### **EXCELLENT UNLOADING CONTROL**

The Crop Chaser includes independent front and rear live wall chains for controlled unloading. It uses four hydraulic remotes for the tank lift cylinders and chains, giving the operator maximum control over the dump rate.